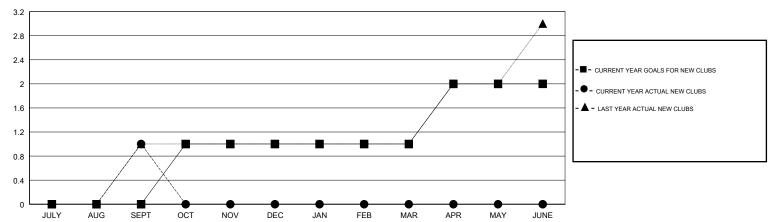

## GOALS AND ACTUAL NEW CLUBS CUMULATIVE

## GMT: STACEY JONES LOCATION FLORIDA GMT CA

| Clubs                 |               |           |               | Members       |                           |                         |                                              |  |
|-----------------------|---------------|-----------|---------------|---------------|---------------------------|-------------------------|----------------------------------------------|--|
| RESULTS FOR 2017-2018 |               |           |               |               | RESULTS FOR 2017-2018     |                         |                                              |  |
| QUARTER               | NEW CLUB GOAL | NEW CLUBS | DROPPED CLUBS | QUARTER       | MEMBER GROWTH NET<br>GOAL | MEMBER GROWTH<br>ACTUAL | DROPPED MEMBERS ACTUAL (including transfers) |  |
| JULY/AUG/SEPT         | 0             | 1         | 3             | JULY/AUG/SEPT | 17                        | 54                      | 100                                          |  |
| OCT/NOV/DEC           | 1             | 0         | 0             | OCT/NOV/DEC   | 12                        | 0                       | 0                                            |  |
| JAN/FEB/MAR           | 0             | 0         | 0             | JAN/FEB/MAR   | -8                        | 0                       | 0                                            |  |
| APR/MAY/JUNE          | 1             | 0         | 0             | APR/MAY/JUNE  | 2                         | 0                       | 0                                            |  |