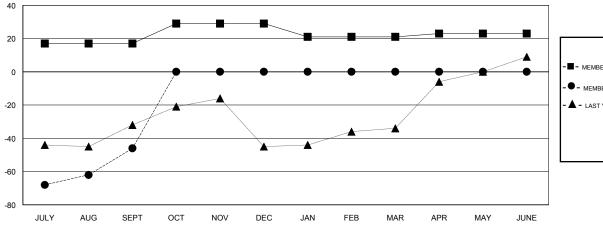

## GOALS AND ACTUAL MEMBERS CUMULATIVE

| - ■ - MEMBER GROWTH NET GOAL      |  |
|-----------------------------------|--|
| - ● - MEMBER GROWTH ACTUAL        |  |
| - ▲ - LAST YEAR MEMBERSHIP ACTUAL |  |
|                                   |  |
|                                   |  |
|                                   |  |
|                                   |  |

## GMT: STACEY JONES LOCATION FLORIDA GMT CA

| Clubs                 |               |           |               | Members       |                           |                         |                                              |  |
|-----------------------|---------------|-----------|---------------|---------------|---------------------------|-------------------------|----------------------------------------------|--|
| RESULTS FOR 2017-2018 |               |           |               |               | RESULTS FOR 2017-2018     |                         |                                              |  |
| QUARTER               | NEW CLUB GOAL | NEW CLUBS | DROPPED CLUBS | QUARTER       | MEMBER GROWTH NET<br>GOAL | MEMBER GROWTH<br>ACTUAL | DROPPED MEMBERS ACTUAL (including transfers) |  |
| JULY/AUG/SEPT         | 0             | 1         | 3             | JULY/AUG/SEPT | 17                        | 54                      | 100                                          |  |
| OCT/NOV/DEC           | 1             | 0         | 0             | OCT/NOV/DEC   | 12                        | 0                       | 0                                            |  |
| JAN/FEB/MAR           | 0             | 0         | 0             | JAN/FEB/MAR   | -8                        | 0                       | 0                                            |  |
| APR/MAY/JUNE          | 1             | 0         | 0             | APR/MAY/JUNE  | 2                         | 0                       | 0                                            |  |